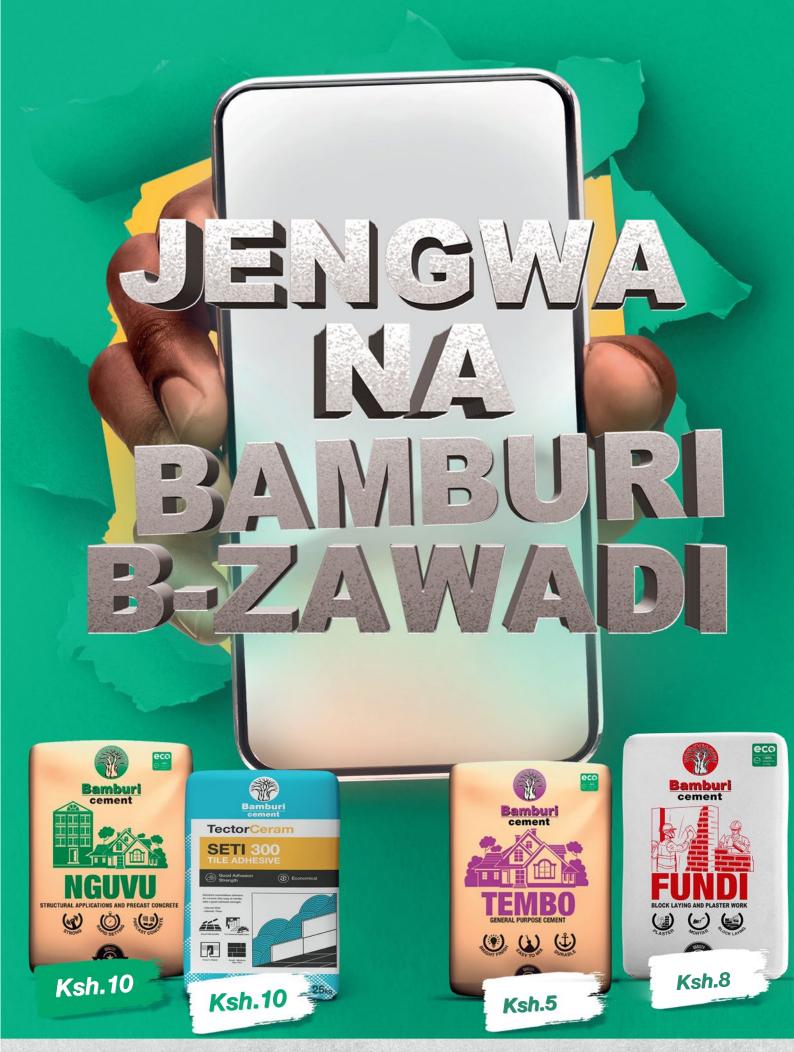

#### 3. Participating Reward Products

This programme will run on select Bamburi Cement brands as follows:

- a) SETI 300 Tile Adhesive
- b) Bamburi Nguvu Cement
- c) Bamburi Fundi Cement .
- d) Bamburi Tembo Cement

| Brand                  | Point issued per bag | Point Value /<br>Reward |
|------------------------|----------------------|-------------------------|
| Bamburi Nguvu Cement   | 1                    | Ksh. 10                 |
| SETI 300 Tile Adhesive | 1                    | Ksh. 10                 |
| Bamburi Fundi Cement   | 1                    | Ksh. 8                  |
| Bamburi Tembo Cement   | 1                    | Ksh. 5                  |